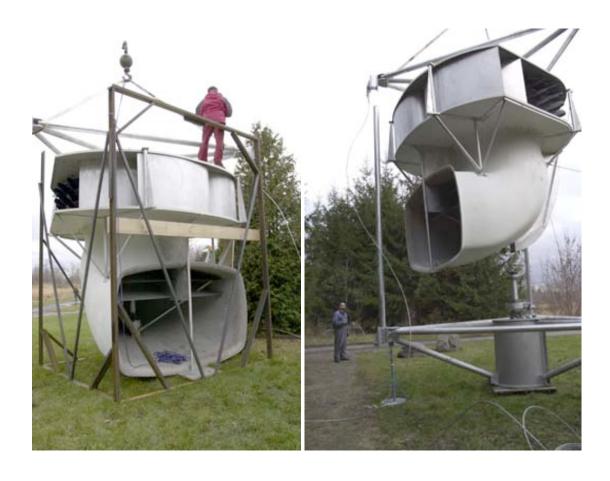

We rather recommend the use of a lattice tower. This enables the setting without any crane. Thanks to a simple cable and 3 pulleys, just slide the **WindPorts<sup>TM</sup>** inside its tower!

This concept also allows installing it on top of buildings.