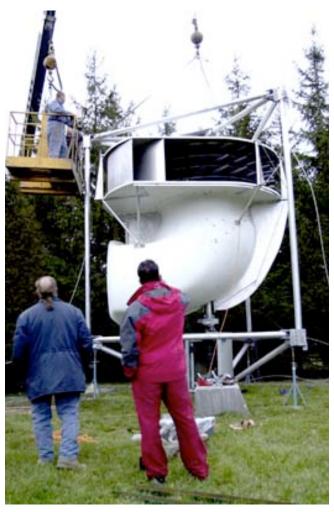

We rather recommend the use of a lattice tower. This enables the setting without any crane. Thanks to a simple cable and 3 pulleys, just slide the **WindPorts<sup>TM</sup>** inside its tower!

This concept also allows installing it on top of buildings.