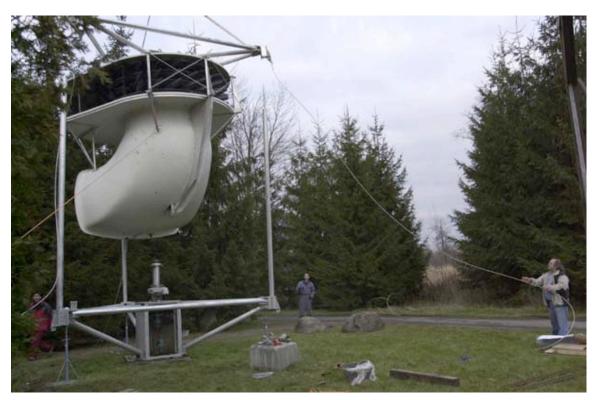

We rather recommend the use of a lattice tower. This enables the setting without any crane. Thanks to a simple cable and 3 pulleys, just slide the **WindPorts<sup>TM</sup>** inside its tower!

This concept also allows installing it on top of buildings.